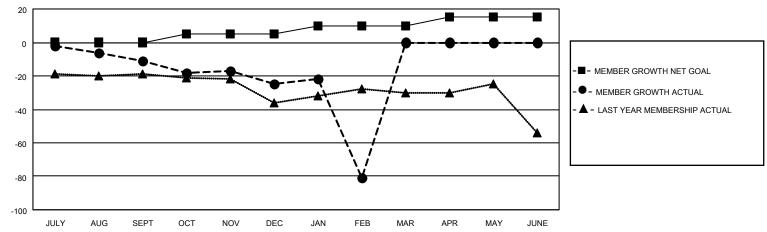

## LOCATION TURKEY District 118 K Results as of: 2/28/2021

| Clubs         |               |             |               | Members               |                        |                         |                                                    |  |
|---------------|---------------|-------------|---------------|-----------------------|------------------------|-------------------------|----------------------------------------------------|--|
|               | RESULTS FOR   | R 2020-2021 |               | RESULTS FOR 2020-2021 |                        |                         |                                                    |  |
| QUARTER       | NEW CLUB GOAL | NEW CLUBS   | DROPPED CLUBS | QUARTER MEME          | BER GROWTH NET<br>GOAL | MEMBER GROWTH<br>ACTUAL | DROPPED<br>MEMBERS ACTUAL<br>(including transfers) |  |
| JULY/AUG/SEPT | 0             | 0           | 0             | JULY/AUG/SEPT         | 0                      | 8                       | 18                                                 |  |
| OCT/NOV/DEC   | 0             | 0           | 0             | OCT/NOV/DEC           | 5                      | 7                       | 20                                                 |  |
| JAN/FEB/MAR   | 1             | 0           | 3             | JAN/FEB/MAR           | 5                      | 8                       | 64                                                 |  |
| APR/MAY/JUNE  | 0             | 0           | 0             | APR/MAY/JUNE          | 5                      | 0                       | 0                                                  |  |

## GOALS AND ACTUAL MEMBERS CUMULATIVE

| <u></u>           |     |                               |                                 |              |    |
|-------------------|-----|-------------------------------|---------------------------------|--------------|----|
| DROPPED CLUBS: 3  |     | 9 CLUBS OF 30 ADDED 1 OR MORE | GENDER DISTRIBUTION             |              |    |
|                   |     | NEW MEMBERS                   | MALE                            | 318 (53.63%) |    |
|                   |     |                               | FEMALE                          | 275 (46.37%) |    |
| DROPPED MEMBERS   |     |                               |                                 |              |    |
| DECEASED          | 3   | CLICK HERE FOR CUMULATIVE     | TOTAL FAMILY UNIT MEMBERS       |              | 28 |
| CLUB CANCELLED 60 |     | MEMBERSHIP DATA               |                                 |              |    |
| OTHER             | 39  |                               | FAMILY MEMBERS PAYING HALF DUES |              | 14 |
| TOTAL             | 102 |                               |                                 |              |    |